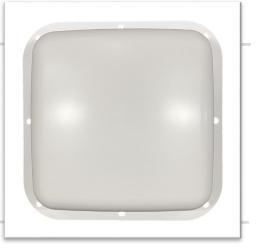

## 11.75" X 11.75" X 4" WHITE ASA AP COVER ATS-COV-117511754-WHT-ASA

## **MECHANICAL SPECIFICATIONS**

Dimensions: 11.75"x 11.75"x 4" (298.5mm x 298.5mm x 101.6") Weight: 0.70 lbs (0.318kg) Color: White Material: Acrylic Styrene Acrylonitrile (ASA) Installation: Flange Through Holes